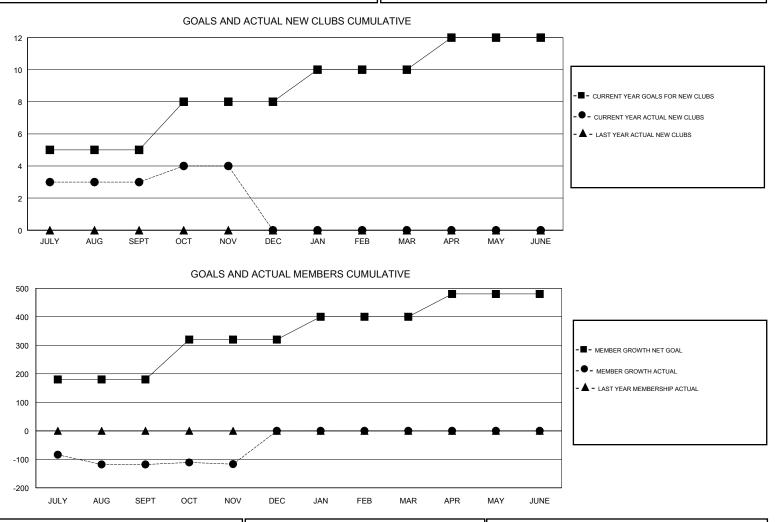

## ANIL TULSYAN GMT:

| GMT: ANIL TULSYAN |               |             | LOCAT         | LOCATION INDIA                   |                           |                         |                                                    |
|-------------------|---------------|-------------|---------------|----------------------------------|---------------------------|-------------------------|----------------------------------------------------|
|                   | Club          | S           |               | Members<br>RESULTS FOR 2017-2018 |                           |                         |                                                    |
|                   | RESULTS FOR   | R 2017-2018 |               |                                  |                           |                         |                                                    |
| QUARTER           | NEW CLUB GOAL | NEW CLUBS   | DROPPED CLUBS | QUARTER                          | MEMBER GROWTH NET<br>GOAL | MEMBER GROWTH<br>ACTUAL | DROPPED<br>MEMBERS ACTUAL<br>(including transfers) |
| JULY/AUG/SEPT     | 5             | 3           | 0             | JULY/AUG/SEPT                    | 180                       | 78                      | 191                                                |
| OCT/NOV/DEC       | 3             | 1           | 0             | OCT/NOV/DEC                      | 140                       | 35                      | 27                                                 |
| JAN/FEB/MAR       | 2             | 0           | 0             | JAN/FEB/MAR                      | 80                        | 0                       | 0                                                  |
| APR/MAY/JUNE      | 2             | 0           | 0             | APR/MAY/JUNE                     | 80                        | 0                       | 0                                                  |